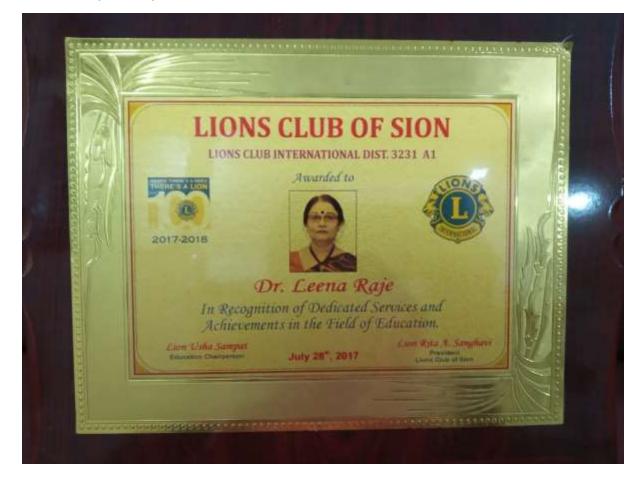

# 2017 – 2018

### Dr. Leena Raje, Principal





### Ms. Ashwini Prabhu, Librarian



## Mr. Vasant Pansare, Department of Marathi

| LIONS CLUBS INT                                 |