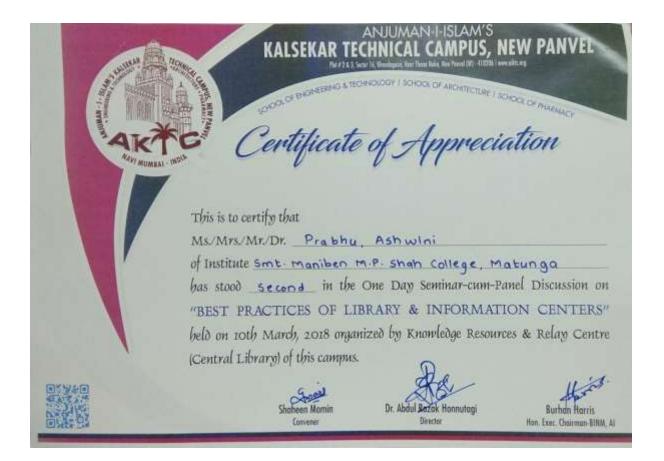

# 2017 – 2018

### Dr. Leena Raje, Principal





### Ms. Ashwini Prabhu, Librarian



## Mr. Vasant Pansare, Department of Marathi

| LIONS CLUBS INT                                 |