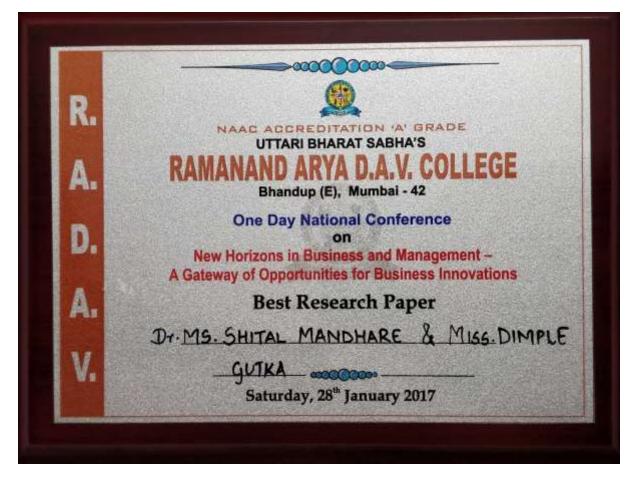

|
| Paper Til                                                 | le: Promoting e-Resources: A Practical Experience.                                                                           |
|                                                           | r i k                                                                                                                        |
| A                                                         | 1 the                                                                                                                        |
| Dr. Umeshareddy Kacherki<br>Organzing Secretary: UFE 2017 | Dr. Suneeta Vardarajan<br>Champerson: Library Committee                                                                      |

### Dr. Shital Mandhare, PG Commerce



# 2015 – 2016

### Ms. Archana Patki, Department of Psychology



### Ms. Rekha Shelar, Department of Sociology



# 2014 – 2015

### Ms. Archana Patki, Department of Psychology



### Ms. Renuka Prajapati, Department of Economics



### Dr. Bhavana Dubey

LIONS CLUBS INTERNATIONAL DISTRICT 323 A1 Certificate of Appreciation This certificate is awarded to Dr. Bhavana P. Dubey Dr. Sarvepa li Radhakrishnan in Recognition of Dedication, Devotion and Services rendered in the field of Education. dianhay Santosh Chauhan, MJF Prof. Shailendra Khandelwal District Govern Executive Chairperson Teachers Honostrin 5th September 2014

2013 - 2014

### Dr. Suman Jain, Former Principal



Ms. Renuka Prajapati, Department of Economics



Ms. Gouri Mohan, Department of English



Dr. Leena Raje Principal