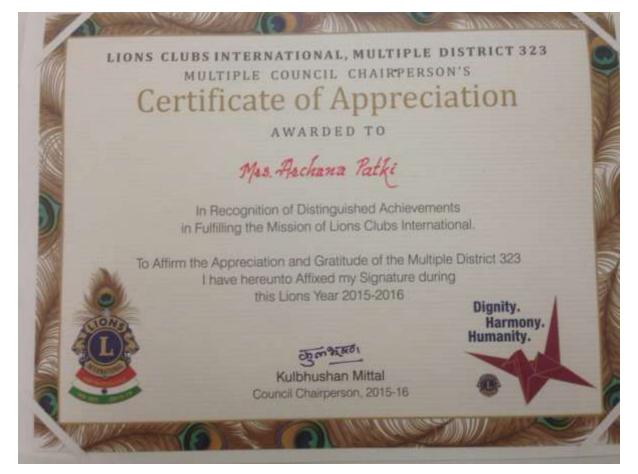

## Ms. Archana Patki, Department of Psychology

|                                                     |                                                                                                                                                                                                                                                                                  |                                                                                                                                                                                                                         | विश्वविद्यालय अनु<br>University Grants<br>मानव संसाधन विकास मंत्र<br>Miniaty of Human Resource Dec<br>पश्चिम विभागीय कार्यालय ग | Commission<br>तत्वय, भारत सरकार<br>adoption, Govt of India<br>योगस्वित्व प्रणे- ४४ १ ००%                                                                                      |  |
|-----------------------------------------------------|----------------------------------------------------------------------------------------------------------------------------------------------------------------------------------------------------------------------------------------------------------------------------------|-------------------------------------------------------------------------------------------------------------------------------------------------------------------------------------------------------------------------|---------------------------------------------------------------------------------------------------------------------------------|-------------------------------------------------------------------------------------------------------------------------------------------------------------------------------|--|
| हाल-विद्याल विश्वासाये                              |                                                                                                                                                                                                                                                                                  | सारपामेल जन्मते                                                                                                                                                                                                         | Western Regional Office, Ganeshkhind, Pune - 411007.                                                                            |                                                                                                                                                                               |  |
|                                                     |                                                                                                                                                                                                                                                                                  |                                                                                                                                                                                                                         | Ph: 020 - 25696897, Fax: 020 - 25691477                                                                                         |                                                                                                                                                                               |  |
|                                                     |                                                                                                                                                                                                                                                                                  |                                                                                                                                                                                                                         | Website- www.ugc.ac.in<br>Email: wrougc@gmail.com                                                                               |                                                                                                                                                                               |  |
|                                                     |                                                                                                                                                                                                                                                                                  |                                                                                                                                                                                                                         | Email: wrouge@                                                                                                                  | gmailcom                                                                                                                                                                      |  |
| F. N                                                | (o. 35-06/15 (WRO)                                                                                                                                                                                                                                                               |                                                                                                                                                                                                                         |                                                                                                                                 | and a starting                                                                                                                                                                |  |
| SMI<br>DF -<br>SMI<br>EDU<br>ROA                    | PRINCIPAL,<br>C. MANIBEN M P SHAH W<br>ARTS & COMMERCE,<br>C. P D GORDHANDAS GAR<br>ICATIONAL COMPLEX, 3:<br>AD,MATUNGA,<br>MBAI -400019                                                                                                                                         | RODIA                                                                                                                                                                                                                   |                                                                                                                                 | MAP 2017                                                                                                                                                                      |  |
|                                                     | Please refer to your lette<br>nvey the approval of the<br>billowing teacher.                                                                                                                                                                                                     | rr No. 1039/16-17 dat<br>UGC for award of Te<br>Subject                                                                                                                                                                 | ed 07.03.17 on the above a<br>acher Fellowship during th<br>M. Phil / Ph.D.                                                     | biget. I am directed<br>the XII Plan period to<br>Duration                                                                                                                    |  |
| No                                                  |                                                                                                                                                                                                                                                                                  |                                                                                                                                                                                                                         | DL D                                                                                                                            |                                                                                                                                                                               |  |
| 5 1                                                 | Ms. Archana A. Patki                                                                                                                                                                                                                                                             | Psycholog                                                                                                                                                                                                               | y Ph.D                                                                                                                          | Two Years                                                                                                                                                                     |  |
|                                                     |                                                                                                                                                                                                                                                                                  | a suih. The tenowant                                                                                                                                                                                                    | p will be effected from th                                                                                                      | te date of joining till                                                                                                                                                       |  |
| rmat<br>r the<br>ill b<br>oced<br>flow<br>Th<br>fel | t given in the Faculty Deve<br>purpose can be released.<br>If a substitute is appointer<br>e admissible if a fresh ap<br>ture on the minimum of the<br>should not be filled by tra<br>Before availing the Teace<br>ing points may be noted:<br>e college is advised to a<br>low. | stration or two year<br>d the Joining Report<br>lopment Programme<br>1 against the vacancy<br>pointment is made by<br>pay scale prescribed<br>insfer, deputation or by<br>her Fellowship (s) u<br>ppoint a substitute t |                                                                                                                                 | entioned above in the<br>o that necessary funds<br>salary of the substitute<br>to with the prescribed<br>acated by the Teacher<br>ment Programme, the<br>place of the teacher |  |

### Ms. Archana Patki, Department of Psychology