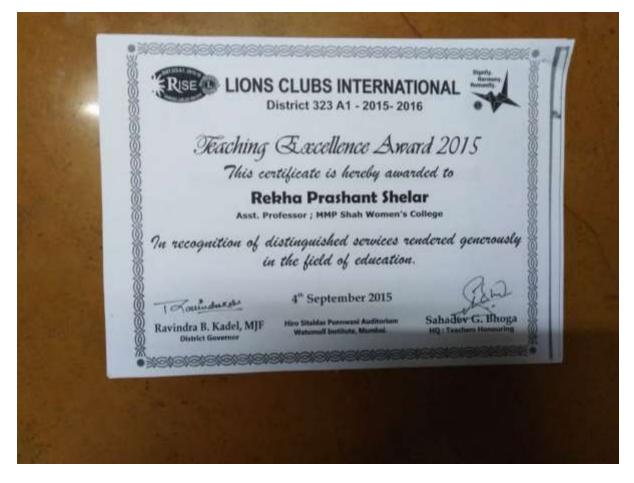

e.                                                                           |
|                                                           | r i k                                                                                                                        |
| A                                                         | 1 the                                                                                                                        |
| Dr. Umeshareddy Kacherki<br>Organzing Secretary: UFE 2017 | Dr. Suneeta Vardarajan<br>Champerson: Library Committee                                                                      |

### Dr. Shital Mandhare, PG Commerce



# 2015 – 2016

### Ms. Archana Patki, Department of Psychology



### Ms. Rekha Shelar, Department of Sociology



# 2014 – 2015

### Ms. Archana Patki, Department of Psychology



### Ms. Renuka Prajapati, Department of Economics



### Dr. Bhavana Dubey

LIONS CLUBS INTERNATIONAL DISTRICT 323 A1 Certificate of Appreciation This certificate is awarded to Dr. Bhavana P. Dubey Dr. Sarvepa li Radhakrishnan in Recognition of Dedication, Devotion and Services rendered in the field of Education. dianhay Santosh Chauhan, MJF Prof. Shailendra Khandelwal District Govern Executive Chairperson Teachers Honostrin 5th September 2014

2013 - 2014

### Dr. Suman Jain, Former Principal



Ms. Renuka Prajapati, Department of Economics



Ms. Gouri Mohan, Department of English



Dr. Leena Raje Principal