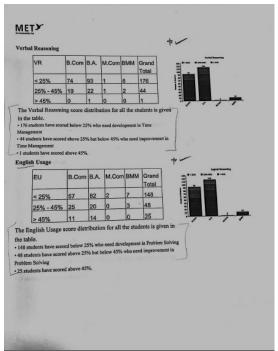

|
|    |                           |    |                                                 |               |              |   | (SNDT Wadala)<br>MMP Shah College |           | Not              |
| 70 | Hital Sankpal             | 20 | hitalsankpal94@gmail.com                        | 9167381940    | BMS          |   | (SNDT Wadala)                     | Mumbai    | mentioned        |
| 71 | Arti Yadav                | 20 | yaarti24@gmail.com                              | 9167583509    | BMS          |   | MMP Shah College<br>(SNDT Wadala) | Mumbai    | Not<br>mentioned |
|    |                           | •  |                                                 |               |              |   |                                   |           |                  |

### 15a - Aptitude test









Scanned with CamScanner

### 15b - Career Choices

| Court Gr                                        | 0 11-    | Heindi        | 31        |            |
|-------------------------------------------------|----------|---------------|-----------|------------|
| Later on Court Grand                            | 12thrage | 3             |           | 1          |
| Car Court                                       | عدمان    | Lucis No S    | Laring ?  | 1          |
| 1 trudent                                       | MATE     | 56601ed32     | - Carl    | Sign.      |
| - Care of Jade 15                               | 11       | 987074533     | Harlin    | War Salan. |
| الا المعلى الما المنظمة المنظمة المنظمة المنظمة | II.      | 9 00465 9373  | C.        | Tall.      |
| المرايطية وال