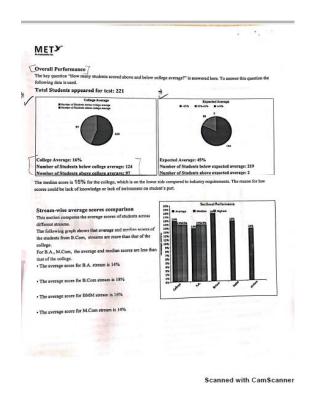

|
|    |                           |    |                                                 |               |              |   | (SNDT Wadala)<br>MMP Shah College |           | Not              |
| 70 | Hital Sankpal             | 20 | hitalsankpal94@gmail.com                        | 9167381940    | BMS          |   | (SNDT Wadala)                     | Mumbai    | mentioned        |
| 71 | Arti Yadav                | 20 | yaarti24@gmail.com                              | 9167583509    | BMS          |   | MMP Shah College<br>(SNDT Wadala) | Mumbai    | Not<br>mentioned |
|    |                           | •  |                                                 |               |              |   |                                   |           |                  |

### 15a - Aptitude test









Scanned with CamScanner

### 15b - Career Choices

| Court Gr                                        | 0 11-    | Heindi        | 31        |            |
|-------------------------------------------------|----------|---------------|-----------|------------|
| Later on Court Grand                            | 12thrage | 3             |           | 1          |
| Car Court                                       | عدمان    | Lucis No S    | Laring ?  | 1          |
| 1 trudent                                       | MATE     | 56601ed32     | - Carl    | Sign.      |
| - Care of Jade 15                               | 11       | 987074533     | Harlin    | War Salan. |
| الا المعلى الما المنظمة المنظمة المنظمة المنظمة | II.      | 9 00465 9373  | C.        | Tall.      |
| المرايطية والمت