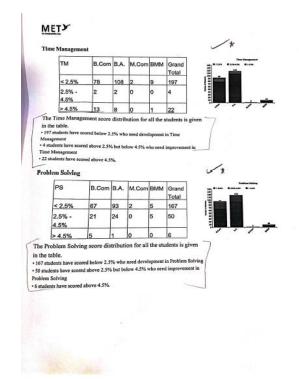

|    |                           |    |                                                 |               |              |   | (SNDT Wadala)<br>MMP Shah College |           | Not              |
| 70 | Hital Sankpal             | 20 | hitalsankpal94@gmail.com                        | 9167381940    | BMS          |   | (SNDT Wadala)                     | Mumbai    | mentioned        |
| 71 | Arti Yadav                | 20 | yaarti24@gmail.com                              | 9167583509    | BMS          |   | MMP Shah College<br>(SNDT Wadala) | Mumbai    | Not<br>mentioned |
|    |                           | •  |                                                 |               |              |   |                                   |           |                  |

### 15a - Aptitude test









Scanned with CamScanner

### 15b - Career Choices

| Court Gr                                        | 0 11-    | Heindi        | 31        |            |
|-------------------------------------------------|----------|---------------|-----------|------------|
| Later on Court Grand                            | 12thrage | 3             |           | 1          |
| Car Court                                       | عدمان    | Lucis No S    | Laring ?  | 1          |
| 1 trudent                                       | MATE     | 56601ed32     | - Carl    | Sign.      |
| - Care of Jade 15                               | 11       | 987074533     | Harlin    | War Salan. |
| الا المعلى الما المنظمة المنظمة المنظمة المنظمة | II.      | 9 00465 9373  | C.        | Tall.      |
| المرايطية والمتعا