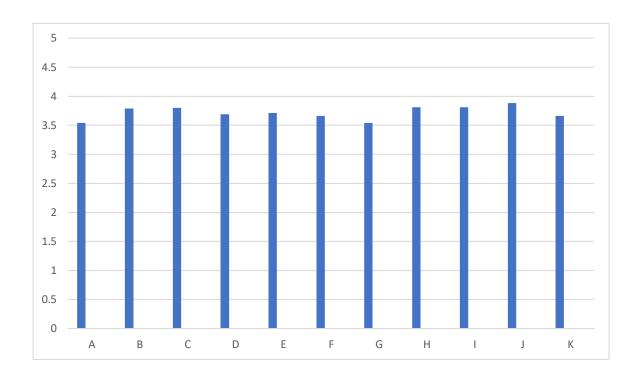

# **Students' feedback on College Facilities**

| А | Students' Council                 |
|---|-----------------------------------|
| В | Freeships and Scholarship         |
| С | Book Bank                         |
| D | Employability Skills Training     |
|   | Programme (Antarang,              |
|   | Technoserve) {Applicable only for |
|   | Third Year students}              |
| E | Life Skills Programme             |
| F | Anti Ragging Cell                 |
| G | Internal Complaints Committee     |
| Н | Computer Training Programme       |
| I | Self Defense Programme            |
| J | Counselling Centre                |
| К | First Aid                         |