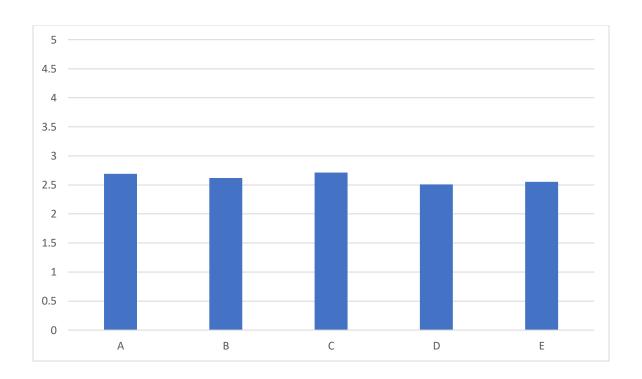

#### Students' feedback on Curriculum

| A | The syllabus is well planned.                                 |
|---|---------------------------------------------------------------|
| В | Syllabus is need based.                                       |
| С | The syllabus is clear and helps achieve the objectives of the |
|   | course                                                        |
| D | The course is sufficient to make students career ready        |
| E | Sufficient reference material and books are available in the  |
|   | library for the topics mentioned in the syllabus              |