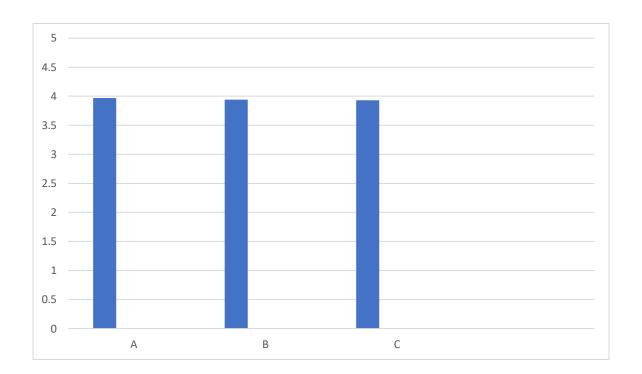

# Students' feedback on Extracurricular Activities Available in College

| A | NSS    |
|---|--------|
| В | NCC    |
| С | Sports |