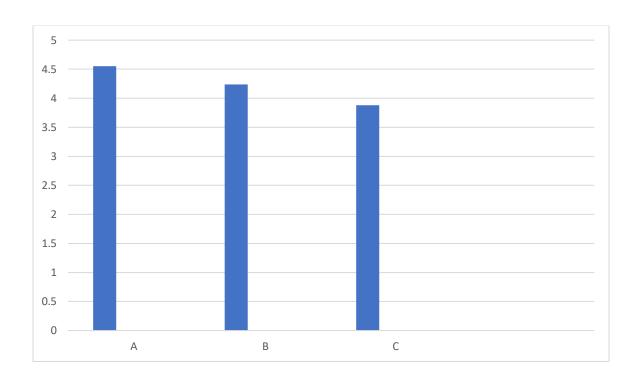

# **Teachers' feedback on Extracurricular Activities Available in College**

| A | NSS    |
|---|--------|
| В | NCC    |
| С | Sports |