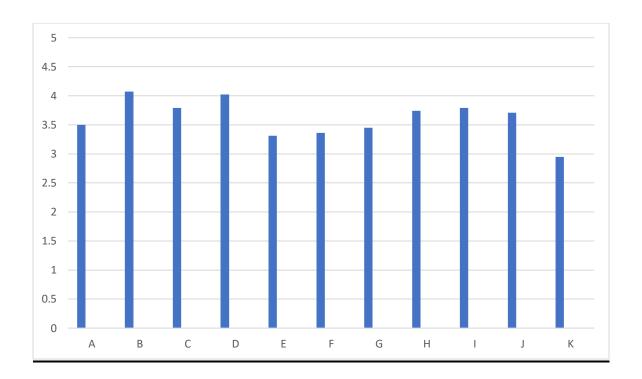

# **Teachers' feedback on College Facilities**

| А | Students' Council                 |
|---|-----------------------------------|
| В | Freeships and Scholarship         |
| С | Book Bank                         |
| D | Employability Skills Training     |
|   | Programme (Antarang,              |
|   | Technoserve) {Applicable only for |
|   | Third Year students}              |
| E | Life Skills Programme             |
| F | Anti Ragging Cell                 |
| G | Internal Complaints Committee     |
| Н | Computer Training Programme       |
| I | Self Defense Programme            |
| J | Counselling Centre                |
| K | First Aid                         |