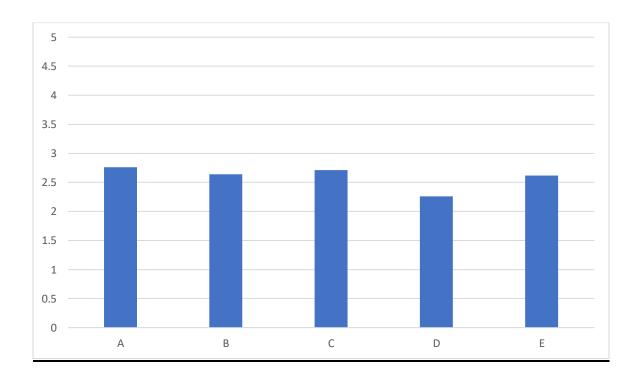

#### **Teachers' feedback on Curriculum**

| A | The syllabus is well planned.                                                                                 |
|---|---------------------------------------------------------------------------------------------------------------|
| В | Syllabus is need based.                                                                                       |
| С | The syllabus is clear and helps achieve the objectives of the course                                          |
| D | The course is sufficient to make students career ready                                                        |
| Е | Sufficient reference material and books are available in the library for the topics mentioned in the syllabus |